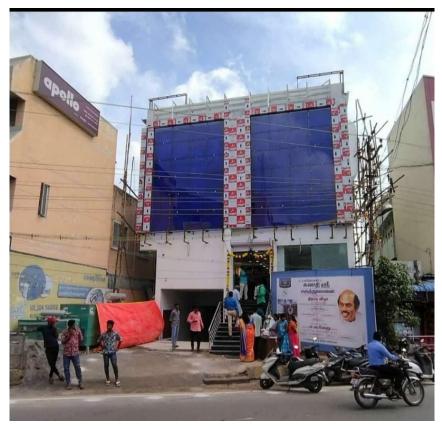

#### SITE EXECUTION PHOTOS.

Oxygen Home Hyderabad site execution.

COMMERCIAL BUILDING AT UPPAL HYDERABAD.

S P E A R Design & Construction Pvt Ltd No.11/7 Jeevarathanam Nagar, Adyar, Chennai-20. Ph.+919952924385,+919629503094.