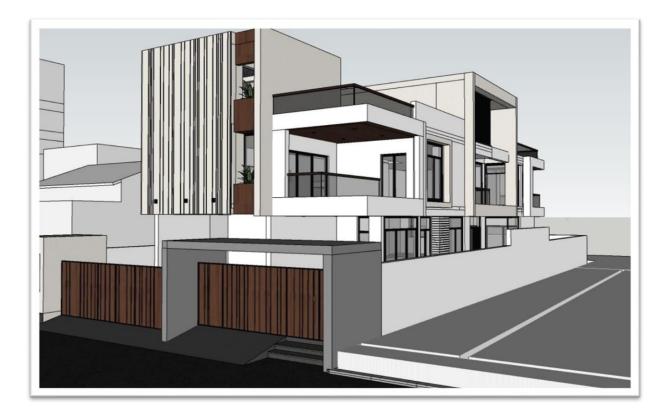

### ROW HOUSE FOR INVENT ARCHITECTS.

LEVISTA COFFEE MD'S RESIDENCE AT BANGALORE.

COMMERCIAL BUILDING FOR INVENT ARCHITECT AT CHINDADRIPET CHENNAI.

S P E A R Design & Construction Pvt Ltd No.11/7 Jeevarathanam Nagar, Adyar, Chennai-20. Ph.+919952924385,+919629503094.